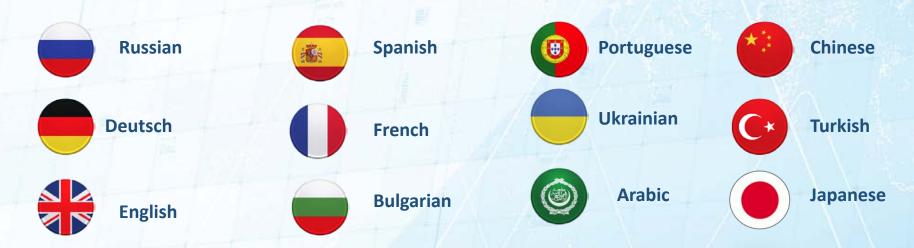

#### Seldon.Basis speaks 12 languages:

Are you planning to start Business in Russia?

Make yourself at home — get information about the companies in your own language.