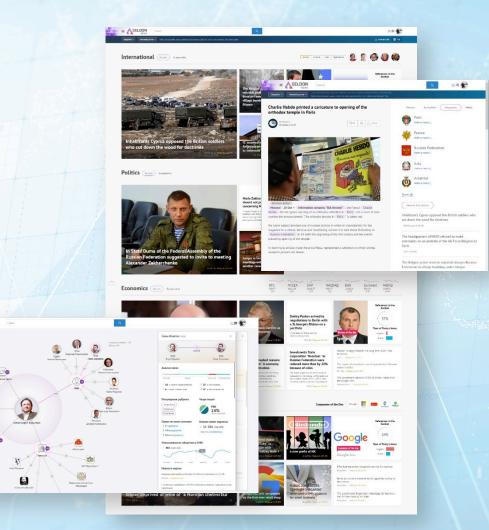

### Connection tree to check affiliations of a company

Analytical technologies of **Seldon.Basis** allow tracing and visualization of relationship between affiliated companies and persons.

Connections are built on multiple criteria (owners, managers, shareholders, address, phone number, subsidiaries, affiliates, arbitration cases, state contracts).

Visualized connections can be brought on **the map** or uploaded in the file

#### Multilingual news service

- Archive of news of 25 years
- Extraction of essences (persons, objects)
- Support of two languages
- Plotting, analytics
- Profile of public companies, persons and geoobjects
- Tree of connections