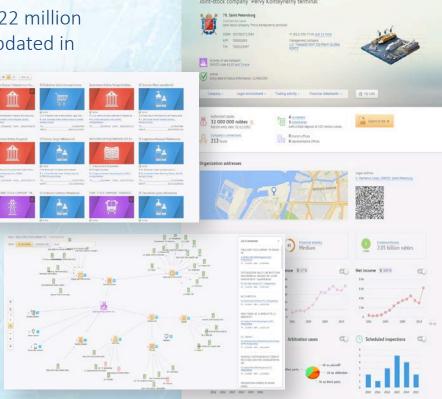

### Real-time information about all Russian companies

**Seldon.Basis** is a new generation web-based platform with information about all companies registered in Russia – 22 million as of today. Data is collected from open sources and updated in real-time.

#### **Registration information from Tax Office**

Beside actual registration data the system stores the **history** of **foun der**s and **directors changeovers**. The obtained data can be used:

- For deeper analysis in business transactions
- For the security services and legal departments
- For submission to arbitration courts of the Russian Federation

### Connection tree to check affiliations of a company

Analytical technologies of **Seldon.Basis** allow tracing and visualization of relationship between affiliated companies and persons.

Connections are built on multiple criteria (owners, managers, shareholders, address, phone number, subsidiaries, affiliates, arbitration cases, state contracts).

### Financial analysis of a company in 1 minute

Seldon.Basis contains comprehensive financial data set:

- Balance sheets, revenue and statements of the income
- Profit and loss statements, losses and net assets