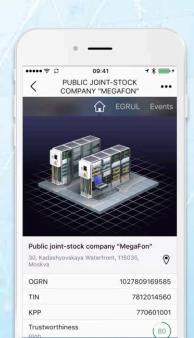

# Mobile application of Seldon.Basis

SELDON BASIS

Our platform access is available now trough the mobile systems when you do not have a computer at hand. **Seldon.Basis** mobile application with the main features helps get quick access to a wide range of information and financial analytics to check contractors and make business decisions, if you are out of office on the road.

The application works under the mobile operating systems of **iOS** and **Android**, and you can download it trough the **AppStore** or **Play Market**.

One united access to the computer and mobile application without paying extra money for the second license.