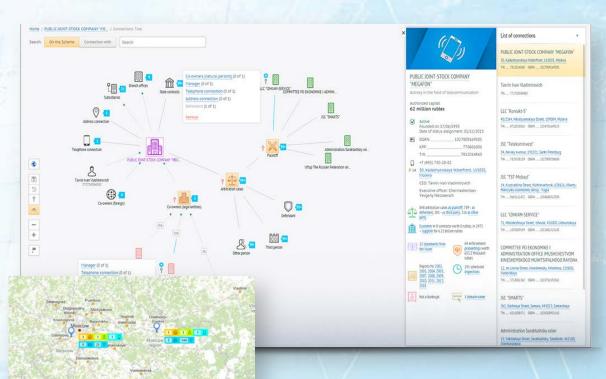

### Connection tree to check affiliations of a company

Analytical technologies of **Seldon.Basis** allow tracing and visualization of relationship between affiliated companies and persons.

Connections are built on multiple criteria (owners, managers, shareholders, address, phone number, subsidiaries, affiliates, arbitration cases, state contracts).

Visualized connections can be brought on **the map** or uploaded in the file