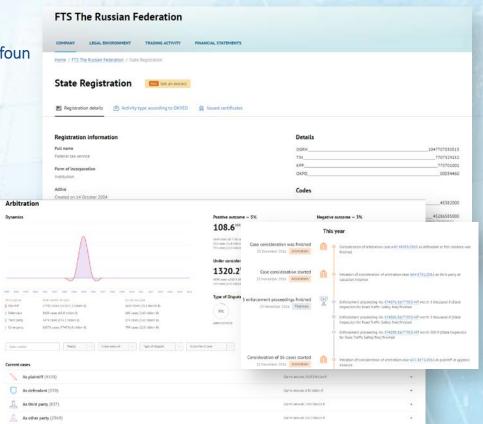

### Check registration data and legal environment

#### **Registration information from Tax Office**

Beside actual registration data the system stores the **history** of **foun der**s and **directors changeovers**. The obtained data can be used:

- For deeper analysis in business transactions
- For the security services and legal departments
- For submission to arbitration courts of the Russian Federation

#### **Legal Environment** provides all the details on:

- arbitrary proceedings
- scheduled inspections
- enforcement procedures

Irreplaceable source of information for corporate legal departments!