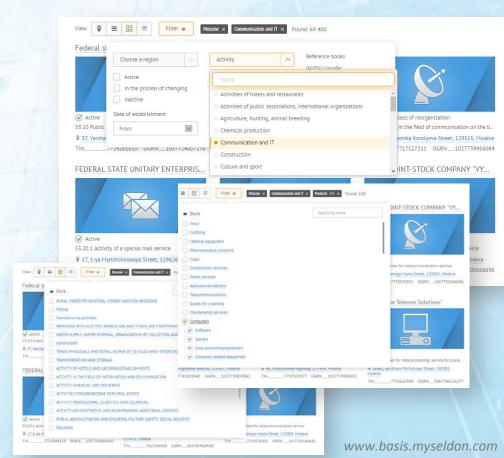

#### Seldon.Basis offers many convenient ways of search:

- By company or person name or by tax number
- By location
- Filter by the type of economic Activity and OKVED Classifier (National Classification of Economic Activities)
- It is possible to select and download the lists of companies according to user requirements in MS Excel
- Search option of Russian Exporters and Importers
- Classification of organizations by the Financial
  Data from small to large-scale businesses
- Products & Services filter to facilitate search of partners for particular product line.