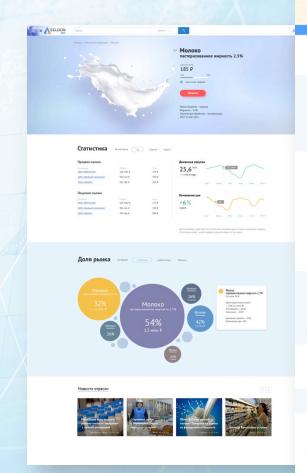

### Financial analysis of a company in 1 minute

Seldon.Basis contains comprehensive financial data set:

- Balance sheets, revenue and statements of the income
- Profit and loss statements, losses and net assets

**Express-analysis** gives the opportunity to assess the liquidity of a company based on proprietary calculation methodology and visualize indexes in the form of diagrams:

- Liquidity analysis
- Financial stability
- Current assets analysis
- Net worth
- Profitability