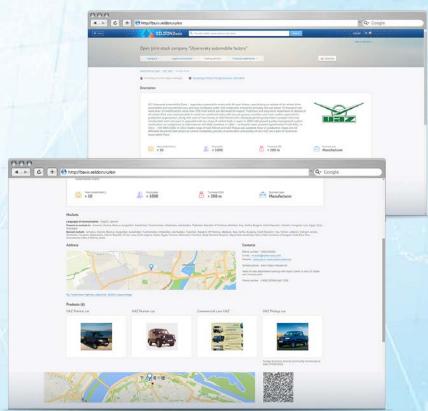

### Check registration data and legal environment

#### **Registration information from Tax Office**

Beside actual registration data the system stores the **history** of **foun der**s and **directors changeovers**. The obtained data can be used:

- For deeper analysis in business transactions
- For the security services and legal departments
- For submission to arbitration courts of the Russian Federation