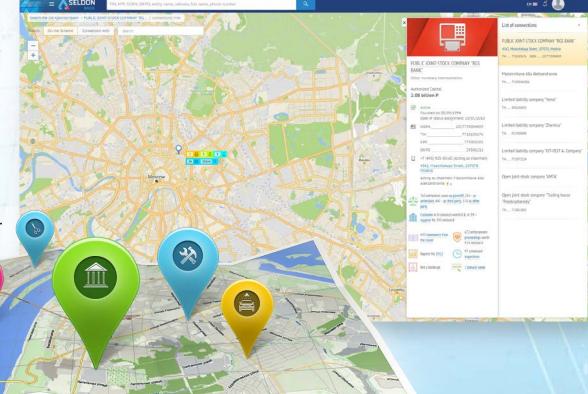

### Connection tree to check affiliations of a company

Analytical technologies of **Seldon.Basis** allow tracing and visualization of relationship between affiliated companies and persons.

Connections are built on multiple criteria (owners, managers, shareholders, address, phone number, subsidiaries, affiliates, arbitration cases, state contracts).

Visualized connections can be brought on **the map** or uploaded in the file