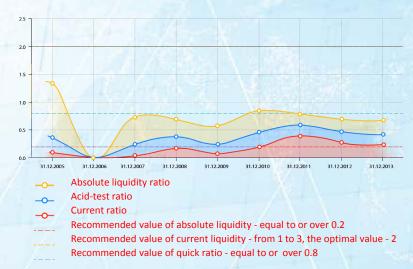

### Financial analysis of a company in 1 minute

Seldon.Basis contains comprehensive financial data set:

- Balance sheets, revenue and statements of the income
- Profit and loss statements, losses and net assets

**Express-analysis** gives the opportunity to assess the liquidity of a company based on proprietary calculation methodology and visualize indexes in the form of diagrams:

- Liquidity analysis
- Financial stability
- Current assets analysis
- Net worth
- Profitability